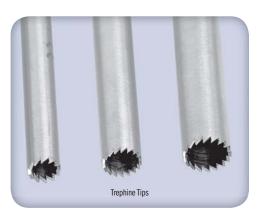

## PRODUCT NO'S

1426-00 [Complete Set with Case]

Includes:

1426-01 [Small Trephine] 5mm Internal Diameter Overall Length: 7.125"

1426-02 [Medium Trephine] 6.5mm Internal Diam. Overall Length: 7.125"

1426-03 [Large Trephine] 8mm Internal Diameter Overall Length: 7.125"