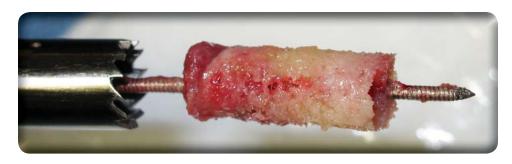

## Cheng Screw Removal and Bone Trephine Set

Designed by Edward Cheng, MD

Cannulated to allow use of a standard 1.6mm (.062") threaded K-wire to help facilitate grasping and removal of a bone sample K-wire not included.