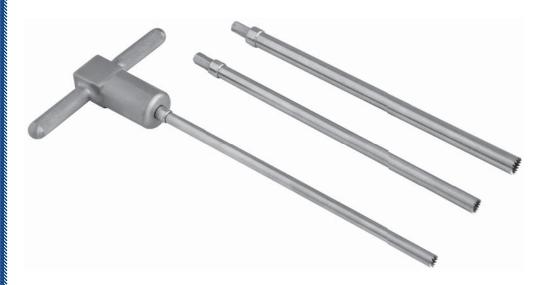

## PRODUCT NO'S

1426-00 [Complete Set with Case]

Includes:

1426-01 [Small Trephine] 5mm Internal Diameter Overall Length: 7.125"

1426-02 [Medium Trephine] 6.5mm Internal Diam. Overall Length: 7.125"

1426-03 [Large Trephine] 8mm Internal Diameter Overall Length: 7.125"

1426-04 [Cannualted Handle Assembly] Dimensions: 4" x 2"

1025 [Sterilization Case]

Replacement Part:

1425-14-B-COMP [Handle Retaining Screw]

MADE USA